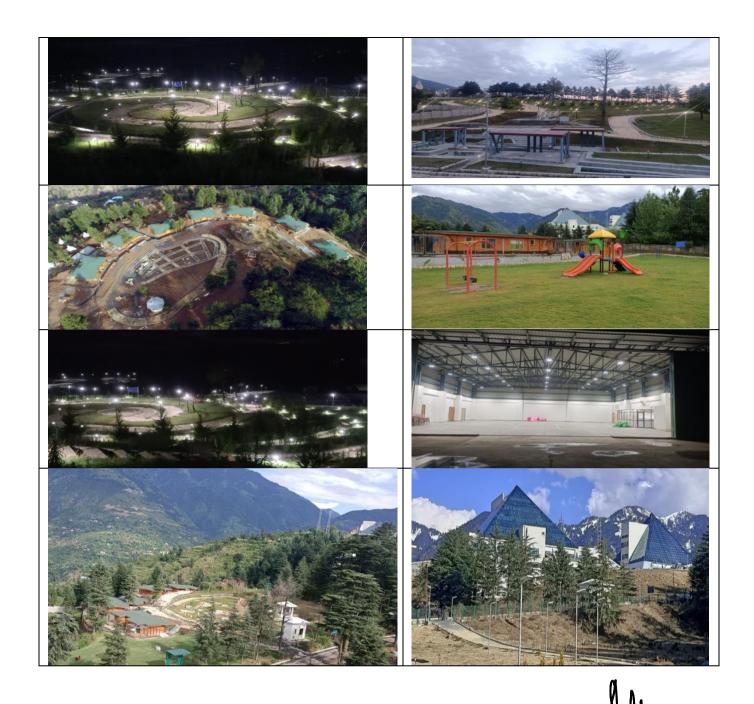

The complete details of the project scope, vision, infrastructure created/available at the site, Photographs of infrastructure created and Map are available with the document which can be downloaded from following Websites:

# 7. Infrastructure Created:

| 1 | Yoga Centre with associated infrastructure, equipment and counselling rooms                                                 |  |  |
|---|-----------------------------------------------------------------------------------------------------------------------------|--|--|
|   | Associated Infrastructure                                                                                                   |  |  |
| a | Landscaping and Beautification                                                                                              |  |  |
| b | Lightening and Illumination                                                                                                 |  |  |
| С | Solid Waste Management                                                                                                      |  |  |
| d | Signage                                                                                                                     |  |  |
| 2 | Wellness Spa and Ayurveda Complex with separate area for Traditional Indian Spa Therapies with library and archiving centre |  |  |
|   | Associated Infrastructure                                                                                                   |  |  |
| а | Development of internal pathway                                                                                             |  |  |
| b | Landscaping and Beautification                                                                                              |  |  |
| С | Lightening and Illumination                                                                                                 |  |  |
| d | Solid Waste Management                                                                                                      |  |  |
| е | Signage                                                                                                                     |  |  |
| 3 | Tourist Facilitation Centre with sitting area, toilets, Lobby, Gathering Space, Exhibition Space.                           |  |  |
|   | Associated Infrastructure                                                                                                   |  |  |
| а | Lightening and Illumination                                                                                                 |  |  |
| b | Solid Waste Management                                                                                                      |  |  |
| С | Signage                                                                                                                     |  |  |
| 4 | Dining Centre/ Cafeteria with kitchen and washrooms                                                                         |  |  |
| 5 | Eco log huts with solariums on south west side integrated into the cottage design- One Bedroom – 14 no.s                    |  |  |
| 6 | Eco log huts with solariums on south west side integrated into the cottage design- Two Bedroom-6 nos                        |  |  |
| 7 | Eco park with Herb Garden with Poly Houses                                                                                  |  |  |
| 8 | Meditation Enclave in apple orchard                                                                                         |  |  |
|   | Associated Infrastructure                                                                                                   |  |  |
| а | Development of internal pathways                                                                                            |  |  |
| b | Landscaping and Beautification                                                                                              |  |  |
| С | Solar Lighting                                                                                                              |  |  |

| a Helipad b Security Fencing c Ambulance Shed d Fire Tender Shed e Helicopter Shelter 10 Open Air Amphitheatre with green rooms and tensile roofing landscaping, Beautification and Improvement of Premises including walking & jogging track, mood lighting, children activity zone and CCTV cameras. a Landscaping, beautification and improvement of premises b Walking and Jogging track c Mood Lighting d Children Activity Zone e CCTV Cameras 12 Parking Area with gender based toilets a Parking b Gender Based Toilet c Illumination of Parking 13 Security Fencing with security check posts and guard rooms a Security Fencing b Security Check Post c Guard Rooms 14 Rainwater harvesting and associated water bodies, fountains, Gazebos/ Rain Shelters a Rain Water Harvesting tank b Rain water channel c Gazebos d Rain Shelter e Under Water Illumination 15 Sewage Treatment Plant Water purification plant for solid & organic Waste Management with associated infrastructure and equipment 17 Internal approach roads and ramps Maintenance Equipment Area and equipment 19 Solar Power- 100 KW | 9  | Heliport with security fencing, ambulance shed, fire tender shed, wind vane, helicopter shelter |  |  |
|----------------------------------------------------------------------------------------------------------------------------------------------------------------------------------------------------------------------------------------------------------------------------------------------------------------------------------------------------------------------------------------------------------------------------------------------------------------------------------------------------------------------------------------------------------------------------------------------------------------------------------------------------------------------------------------------------------------------------------------------------------------------------------------------------------------------------------------------------------------------------------------------------------------------------------------------------------------------------------------------------------------------------------------------------------------------------------------------------------------------|----|-------------------------------------------------------------------------------------------------|--|--|
| c Ambulance Shed d Fire Tender Shed e Helicopter Shelter 10 Open Air Amphitheatre with green rooms and tensile roofing 11 Landscaping, Beautification and Improvement of Premises including walking & jogging track, mood lighting, children activity zone and CCTV cameras. a Landscaping, beautification and improvement of premises b Walking and Jogging track c Mood Lighting d Children Activity Zone e CCTV Cameras 12 Parking Area with gender based toilets a Parking b Gender Based Toilet c Illumination of Parking 13 Security Fencing with security check posts and guard rooms a Security Fencing b Security Check Post c Guard Rooms 14 Rainwater harvesting and associated water bodies, fountains, Gazebos/ Rain Shelters a Rain Water Harvesting tank b Rain water channel c Gazebos d Rain Shelter e Under Water Illumination 15 Sewage Treatment Plant 16 Water purification plant for solid & organic Waste Management with associated infrastructure and equipment 17 Internal approach roads and ramps 18 Maintenance Equipment Area and equipment                                            | а  | Helipad                                                                                         |  |  |
| d Fire Tender Shed e Helicopter Shelter  10 Open Air Amphitheatre with green rooms and tensile roofing  Landscaping, Beautification and Improvement of Premises including walking & jogging track, mood lighting, children activity zone and CCTV cameras.  a Landscaping, beautification and improvement of premises  b Walking and Jogging track c Mood Lighting d Children Activity Zone e CCTV Cameras 12 Parking Area with gender based toilets a Parking b Gender Based Toilet c Illumination of Parking  13 Security Fencing with security check posts and guard rooms a Security Fencing b Security Check Post c Guard Rooms  14 Rainwater harvesting and associated water bodies, fountains, Gazebos/ Rain Shelters a Rain Water Harvesting tank b Rain water channel c Gazebos d Rain Shelter e Under Water Illumination 15 Sewage Treatment Plant Water purification plant for solid & organic Waste Management with associated infrastructure and equipment 17 Internal approach roads and ramps  Maintenance Equipment Area and equipment                                                               | b  | Security Fencing                                                                                |  |  |
| e Helicopter Shelter  10 Open Air Amphitheatre with green rooms and tensile roofing  Landscaping, Beautification and Improvement of Premises including walking & jogging track, mood lighting, children activity zone and CCTV cameras.  a Landscaping, beautification and improvement of premises  b Walking and Jogging track  c Mood Lighting  d Children Activity Zone  e CCTV Cameras  12 Parking Area with gender based toilets  a Parking  b Gender Based Toilet  c Illumination of Parking  13 Security Fencing with security check posts and guard rooms  a Security Fencing  b Security Check Post  c Guard Rooms  14 Rainwater harvesting and associated water bodies, fountains, Gazebos/ Rain Shelters  a Rain Water Harvesting tank  b Rain water channel  c Gazebos  d Rain Shelter  e Under Water Illumination  15 Sewage Treatment Plant  Water purification plant for solid & organic Waste Management with associated infrastructure and equipment  17 Internal approach roads and ramps  Maintenance Equipment Area and equipment                                                                | С  | , c                                                                                             |  |  |
| 10 Open Air Amphitheatre with green rooms and tensile roofing  Landscaping, Beautification and Improvement of Premises including walking & jogging track, mood lighting, children activity zone and CCTV cameras.  Landscaping, beautification and improvement of premises  Walking and Jogging track  C Mood Lighting  d Children Activity Zone  e CCTV Cameras  12 Parking Area with gender based toilets  a Parking  b Gender Based Toilet  Illumination of Parking  13 Security Fencing with security check posts and guard rooms  a Security Fencing  b Security Check Post  C Guard Rooms  14 Rainwater harvesting and associated water bodies, fountains, Gazebos/ Rain Shelters  a Rain Water Harvesting tank  b Rain water channel  c Gazebos  d Rain Shelter  e Under Water Illumination  15 Sewage Treatment Plant  Water purification plant for solid & organic Waste Management with associated infrastructure and equipment  17 Internal approach roads and ramps  Maintenance Equipment Area and equipment                                                                                            | d  | Fire Tender Shed                                                                                |  |  |
| Landscaping, Beautification and Improvement of Premises including walking & jogging track, mood lighting, children activity zone and CCTV cameras.  a Landscaping, beautification and improvement of premises  b Walking and Jogging track  c Mood Lighting  d Children Activity Zone  e CCTV Cameras  12 Parking Area with gender based toilets  a Parking  b Gender Based Toilet  c Illumination of Parking  13 Security Fencing with security check posts and guard rooms  a Security Fencing  b Security Check Post  c Guard Rooms  14 Rainwater harvesting and associated water bodies, fountains, Gazebos/ Rain Shelters  a Rain Water Harvesting tank  b Rain water channel  c Gazebos  d Rain Shelter  e Under Water Illumination  15 Sewage Treatment Plant  Water purification plant for solid & organic Waste Management with associated infrastructure and equipment  17 Internal approach roads and ramps  Maintenance Equipment Area and equipment                                                                                                                                                     | е  | Helicopter Shelter                                                                              |  |  |
| walking & jogging track, mood lighting, children activity zone and CCTV cameras.  Landscaping, beautification and improvement of premises  Walking and Jogging track  Mood Lighting  Children Activity Zone  CCTV Cameras  Parking Area with gender based toilets  Parking  Gender Based Toilet  Illumination of Parking  Security Fencing with security check posts and guard rooms  Security Fencing  Security Check Post  Guard Rooms  Rainwater harvesting and associated water bodies, fountains, Gazebos/ Rain Shelters  Rain Water Harvesting tank  Rain water channel  Gazebos  Rain Shelter  Under Water Illumination  Sewage Treatment Plant  Water purification plant for solid & organic Waste Management with associated infrastructure and equipment  Internal approach roads and ramps  Maintenance Equipment Area and equipment                                                                                                                                                                                                                                                                      | 10 | Open Air Amphitheatre with green rooms and tensile roofing                                      |  |  |
| b Walking and Jogging track c Mood Lighting d Children Activity Zone e CCTV Cameras 12 Parking Area with gender based toilets a Parking b Gender Based Toilet c Illumination of Parking 13 Security Fencing with security check posts and guard rooms a Security Fencing b Security Fencing c Guard Rooms c Guard Rooms 4 Rainwater harvesting and associated water bodies, fountains, Gazebos/ Rain Shelters a Rain Water Harvesting tank b Rain water channel c Gazebos d Rain Shelter e Under Water Illumination 15 Sewage Treatment Plant Water purification plant for solid & organic Waste Management with associated infrastructure and equipment Internal approach roads and ramps Maintenance Equipment Area and equipment                                                                                                                                                                                                                                                                                                                                                                                  | 11 | walking & jogging track, mood lighting, children activity zone and                              |  |  |
| c Mood Lighting d Children Activity Zone e CCTV Cameras  12 Parking Area with gender based toilets a Parking b Gender Based Toilet c Illumination of Parking  13 Security Fencing with security check posts and guard rooms a Security Fencing b Security Fencing c Guard Rooms c Guard Rooms  14 Rainwater harvesting and associated water bodies, fountains, Gazebos/ Rain Shelters a Rain Water Harvesting tank b Rain water channel c Gazebos d Rain Shelter e Under Water Illumination  15 Sewage Treatment Plant Water purification plant for solid & organic Waste Management with associated infrastructure and equipment  17 Internal approach roads and ramps  Maintenance Equipment Area and equipment                                                                                                                                                                                                                                                                                                                                                                                                    | a  | Landscaping, beautification and improvement of premises                                         |  |  |
| d Children Activity Zone e CCTV Cameras  12 Parking Area with gender based toilets a Parking b Gender Based Toilet c Illumination of Parking  13 Security Fencing with security check posts and guard rooms a Security Fencing b Security Check Post c Guard Rooms  14 Rainwater harvesting and associated water bodies, fountains, Gazebos/ Rain Shelters a Rain Water Harvesting tank b Rain water channel c Gazebos d Rain Shelter e Under Water Illumination  15 Sewage Treatment Plant  16 Water purification plant for solid & organic Waste Management with associated infrastructure and equipment  17 Internal approach roads and ramps  18 Maintenance Equipment Area and equipment                                                                                                                                                                                                                                                                                                                                                                                                                        | b  | Walking and Jogging track                                                                       |  |  |
| e CCTV Cameras  12 Parking Area with gender based toilets a Parking b Gender Based Toilet c Illumination of Parking  13 Security Fencing with security check posts and guard rooms a Security Fencing b Security Check Post c Guard Rooms  14 Rainwater harvesting and associated water bodies, fountains, Gazebos/ Rain Shelters a Rain Water Harvesting tank b Rain water channel c Gazebos d Rain Shelter e Under Water Illumination  15 Sewage Treatment Plant Water purification plant for solid & organic Waste Management with associated infrastructure and equipment  17 Internal approach roads and ramps  18 Maintenance Equipment Area and equipment                                                                                                                                                                                                                                                                                                                                                                                                                                                     | С  | Mood Lighting                                                                                   |  |  |
| 12 Parking Area with gender based toilets a Parking b Gender Based Toilet c Illumination of Parking  13 Security Fencing with security check posts and guard rooms a Security Fencing b Security Check Post c Guard Rooms 14 Rainwater harvesting and associated water bodies, fountains, Gazebos/ Rain Shelters a Rain Water Harvesting tank b Rain water channel c Gazebos d Rain Shelter e Under Water Illumination 15 Sewage Treatment Plant 16 Water purification plant for solid & organic Waste Management with associated infrastructure and equipment 17 Internal approach roads and ramps 18 Maintenance Equipment Area and equipment                                                                                                                                                                                                                                                                                                                                                                                                                                                                      | d  | Children Activity Zone                                                                          |  |  |
| a Parking b Gender Based Toilet c Illumination of Parking 13 Security Fencing with security check posts and guard rooms a Security Fencing b Security Check Post c Guard Rooms 14 Rainwater harvesting and associated water bodies, fountains, Gazebos/ Rain Shelters a Rain Water Harvesting tank b Rain water channel c Gazebos d Rain Shelter e Under Water Illumination 15 Sewage Treatment Plant Water purification plant for solid & organic Waste Management with associated infrastructure and equipment 17 Internal approach roads and ramps 18 Maintenance Equipment Area and equipment                                                                                                                                                                                                                                                                                                                                                                                                                                                                                                                    | е  | CCTV Cameras                                                                                    |  |  |
| b Gender Based Toilet c Illumination of Parking  13 Security Fencing with security check posts and guard rooms a Security Fencing b Security Check Post c Guard Rooms  14 Rainwater harvesting and associated water bodies, fountains, Gazebos/ Rain Shelters a Rain Water Harvesting tank b Rain water channel c Gazebos d Rain Shelter e Under Water Illumination 15 Sewage Treatment Plant 16 Water purification plant for solid & organic Waste Management with associated infrastructure and equipment 17 Internal approach roads and ramps 18 Maintenance Equipment Area and equipment                                                                                                                                                                                                                                                                                                                                                                                                                                                                                                                         | 12 | Parking Area with gender based toilets                                                          |  |  |
| c Illumination of Parking  Security Fencing with security check posts and guard rooms  a Security Fencing  b Security Check Post  c Guard Rooms  14 Rainwater harvesting and associated water bodies, fountains, Gazebos/ Rain Shelters  a Rain Water Harvesting tank  b Rain water channel  c Gazebos  d Rain Shelter  e Under Water Illumination  15 Sewage Treatment Plant  Water purification plant for solid & organic Waste Management with associated infrastructure and equipment  17 Internal approach roads and ramps  18 Maintenance Equipment Area and equipment                                                                                                                                                                                                                                                                                                                                                                                                                                                                                                                                         | а  | Parking                                                                                         |  |  |
| Security Fencing with security check posts and guard rooms  a Security Fencing  b Security Check Post  c Guard Rooms  14 Rainwater harvesting and associated water bodies, fountains, Gazebos/ Rain Shelters  a Rain Water Harvesting tank  b Rain water channel  c Gazebos  d Rain Shelter  e Under Water Illumination  15 Sewage Treatment Plant  Water purification plant for solid & organic Waste Management with associated infrastructure and equipment  17 Internal approach roads and ramps  18 Maintenance Equipment Area and equipment                                                                                                                                                                                                                                                                                                                                                                                                                                                                                                                                                                    | b  | Gender Based Toilet                                                                             |  |  |
| a Security Fencing b Security Check Post c Guard Rooms 14 Rainwater harvesting and associated water bodies, fountains, Gazebos/ Rain Shelters a Rain Water Harvesting tank b Rain water channel c Gazebos d Rain Shelter e Under Water Illumination 15 Sewage Treatment Plant Water purification plant for solid & organic Waste Management with associated infrastructure and equipment 17 Internal approach roads and ramps 18 Maintenance Equipment Area and equipment                                                                                                                                                                                                                                                                                                                                                                                                                                                                                                                                                                                                                                            | С  | Illumination of Parking                                                                         |  |  |
| b Security Check Post  c Guard Rooms  14 Rainwater harvesting and associated water bodies, fountains, Gazebos/ Rain Shelters  a Rain Water Harvesting tank  b Rain water channel  c Gazebos  d Rain Shelter  e Under Water Illumination  15 Sewage Treatment Plant  16 Water purification plant for solid & organic Waste Management with associated infrastructure and equipment  17 Internal approach roads and ramps  18 Maintenance Equipment Area and equipment                                                                                                                                                                                                                                                                                                                                                                                                                                                                                                                                                                                                                                                 | 13 | Security Fencing with security check posts and guard rooms                                      |  |  |
| c Guard Rooms  14 Rainwater harvesting and associated water bodies, fountains, Gazebos/ Rain Shelters  a Rain Water Harvesting tank  b Rain water channel  c Gazebos  d Rain Shelter  e Under Water Illumination  15 Sewage Treatment Plant  16 Water purification plant for solid & organic Waste Management with associated infrastructure and equipment  17 Internal approach roads and ramps  18 Maintenance Equipment Area and equipment                                                                                                                                                                                                                                                                                                                                                                                                                                                                                                                                                                                                                                                                        | а  | Security Fencing                                                                                |  |  |
| Rainwater harvesting and associated water bodies, fountains, Gazebos/ Rain Shelters  Rain Water Harvesting tank  Rain water channel  Gazebos  Rain Shelter  Under Water Illumination  Sewage Treatment Plant  Water purification plant for solid & organic Waste Management with associated infrastructure and equipment  Internal approach roads and ramps  Maintenance Equipment Area and equipment                                                                                                                                                                                                                                                                                                                                                                                                                                                                                                                                                                                                                                                                                                                | b  | Security Check Post                                                                             |  |  |
| Gazebos/ Rain Shelters  Rain Water Harvesting tank  Rain water channel  Gazebos  Rain Shelter  Under Water Illumination  Sewage Treatment Plant  Water purification plant for solid & organic Waste Management with associated infrastructure and equipment  Internal approach roads and ramps  Maintenance Equipment Area and equipment                                                                                                                                                                                                                                                                                                                                                                                                                                                                                                                                                                                                                                                                                                                                                                             | С  | Guard Rooms                                                                                     |  |  |
| b Rain water channel c Gazebos d Rain Shelter e Under Water Illumination 15 Sewage Treatment Plant 16 Water purification plant for solid & organic Waste Management with associated infrastructure and equipment 17 Internal approach roads and ramps 18 Maintenance Equipment Area and equipment                                                                                                                                                                                                                                                                                                                                                                                                                                                                                                                                                                                                                                                                                                                                                                                                                    | 14 | , , ,                                                                                           |  |  |
| c Gazebos d Rain Shelter e Under Water Illumination 15 Sewage Treatment Plant 16 Water purification plant for solid & organic Waste Management with associated infrastructure and equipment 17 Internal approach roads and ramps 18 Maintenance Equipment Area and equipment                                                                                                                                                                                                                                                                                                                                                                                                                                                                                                                                                                                                                                                                                                                                                                                                                                         | а  | Rain Water Harvesting tank                                                                      |  |  |
| d Rain Shelter e Under Water Illumination  15 Sewage Treatment Plant  16 Water purification plant for solid & organic Waste Management with associated infrastructure and equipment  17 Internal approach roads and ramps  18 Maintenance Equipment Area and equipment                                                                                                                                                                                                                                                                                                                                                                                                                                                                                                                                                                                                                                                                                                                                                                                                                                               | b  | Rain water channel                                                                              |  |  |
| e Under Water Illumination  15 Sewage Treatment Plant  16 Water purification plant for solid & organic Waste Management with associated infrastructure and equipment  17 Internal approach roads and ramps  18 Maintenance Equipment Area and equipment                                                                                                                                                                                                                                                                                                                                                                                                                                                                                                                                                                                                                                                                                                                                                                                                                                                              | С  | Gazebos                                                                                         |  |  |
| 15 Sewage Treatment Plant  16 Water purification plant for solid & organic Waste Management with associated infrastructure and equipment  17 Internal approach roads and ramps  18 Maintenance Equipment Area and equipment                                                                                                                                                                                                                                                                                                                                                                                                                                                                                                                                                                                                                                                                                                                                                                                                                                                                                          | d  | Rain Shelter                                                                                    |  |  |
| Water purification plant for solid & organic Waste Management with associated infrastructure and equipment  Internal approach roads and ramps  Maintenance Equipment Area and equipment                                                                                                                                                                                                                                                                                                                                                                                                                                                                                                                                                                                                                                                                                                                                                                                                                                                                                                                              | е  | Under Water Illumination                                                                        |  |  |
| associated infrastructure and equipment  Internal approach roads and ramps  Maintenance Equipment Area and equipment                                                                                                                                                                                                                                                                                                                                                                                                                                                                                                                                                                                                                                                                                                                                                                                                                                                                                                                                                                                                 | 15 | Sewage Treatment Plant                                                                          |  |  |
| 18 Maintenance Equipment Area and equipment                                                                                                                                                                                                                                                                                                                                                                                                                                                                                                                                                                                                                                                                                                                                                                                                                                                                                                                                                                                                                                                                          | 16 | , , , , , , , , , , , , , , , , , , ,                                                           |  |  |
|                                                                                                                                                                                                                                                                                                                                                                                                                                                                                                                                                                                                                                                                                                                                                                                                                                                                                                                                                                                                                                                                                                                      | 17 | Internal approach roads and ramps                                                               |  |  |
| 19 Solar Power- 100 KW                                                                                                                                                                                                                                                                                                                                                                                                                                                                                                                                                                                                                                                                                                                                                                                                                                                                                                                                                                                                                                                                                               | 18 | Maintenance Equipment Area and equipment                                                        |  |  |
|                                                                                                                                                                                                                                                                                                                                                                                                                                                                                                                                                                                                                                                                                                                                                                                                                                                                                                                                                                                                                                                                                                                      | 19 | Solar Power- 100 KW                                                                             |  |  |